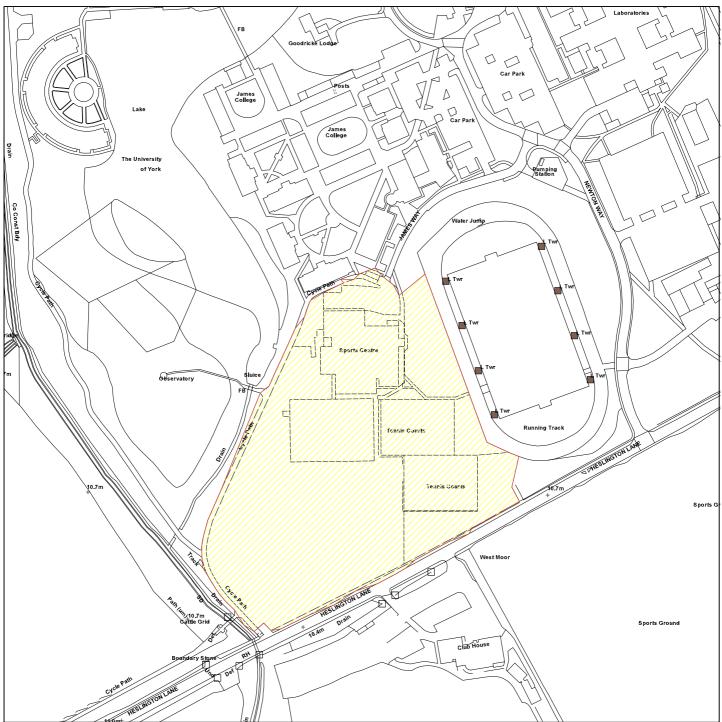

## **Sports Centre, Heslington Lane**

## 10/01052/FULM

Scale: 1:2500

Reproduced from the Ordnance Survey map with the permission of the Controller of Her Majesty's Stationery Office © Crown Copyright 2000.

Unauthorised reproduction infringes Crown Copyright and may lead to prosecution or civil proceedings.

| Organisation | City of York Council               |
|--------------|------------------------------------|
| Department   | Planning & Sustainable Development |
| Comments     | Application site                   |
| Date         | 30 July 2010                       |
| SLA Number   | Not set                            |